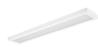

#### **Product features**

OPTIX SURFACE 1200 MPO D HO 4000K DALI is a high efficacy low glare surface or suspended LED Linear luminaire with Micro Prismatic diffuser, with direct light distribution, luminaire dimensions: 1200x200x50mm, Sylvania White body colour (RAL9016), IP20, IK07, DALI Dimmable, low LED flicker (+/-5%), Neutral White (4000K) LED Colour Temperature, 3550lm luminous flux, 31W power consumption, 114lm/W system efficacy, CRI>80, SDCM 3 (3-step MacAdam ellipse) LED Colour Consistency, UGR<20, Luminance at 65° < 3000 cd/m2, lifespan: 58,000 hours L90B10, photobiological safety risk group 1. Electrical protection Class I.</li>