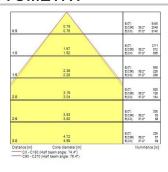

|
| Electrical protection           | Class I                                |
| Control gear type               | LED driver constant current            |
| Dimmable                        | Yes                                    |
| Dimming method                  | DALI                                   |
| LED Flickering Rate             | Ultra low (5% or less)                 |
| Housing colour                  | RAL 9016 - Traffic white / Bezel       |
| IP rating                       | IP20                                   |
| IK rating                       | IK07                                   |
| Product EAN number              | 5025768216666                          |



# Optix MPO 1200 Direct OPTIX SURFACE 1200 MPO D HO 4000K DALI 2021666

### **PHOTOMETRY**





### **TECHNICAL DRAWINGS**