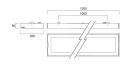

ion           | Class I                                |
| Control gear type               | LED driver constant current            |
| Dimmable                        | Yes                                    |
| Dimming method                  | DALI                                   |
| LED Flickering Rate             | Ultra low (5% or less)                 |
| Housing colour                  | RAL 9016 - Traffic white / Bezel       |
| IP rating                       | IP20                                   |
| IK rating                       | IK07                                   |
| Product EAN number              | 5025768216666                          |



# Optix MPO 1200 Direct OPTIX SURFACE 1200 MPO D HO 4000K DALI 2021666

### **PHOTOMETRY**





### **TECHNICAL DRAWINGS**