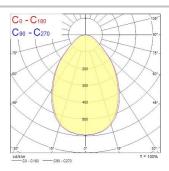

|
| Electrical protection           | Class I                                |
| Control gear type               | LED driver constant current            |
| Dimmable                        | Yes                                    |
| Dimming method                  | DALI                                   |
| LED Flickering Rate             | Ultra low (5% or less)                 |
| Housing colour                  | RAL 9016 - Traffic white / Bezel       |
| IP rating                       | IP20                                   |
| IK rating                       | IK07                                   |
| Product EAN number              | 5025768216666                          |



# Optix MPO 1200 Direct OPTIX SURFACE 1200 MPO D HO 4000K DALI 2021666

### **PHOTOMETRY**





### **TECHNICAL DRAWINGS**